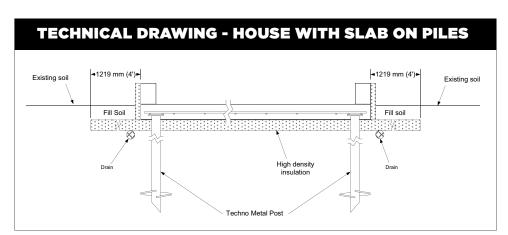

#### THE SOLUTION FOR SLAB ON PILES

- Environmentally friendly
- Ensured bearing capacity
- Less ground preparation
- Time-saving
- In-house engineering services

www.technometalpost.com

**Our exclusive green sleeve** is slid on to the pile during installation. Throughout the frost/thaw cycles, the sleeve slides along the pile following the soil movement. The piles beneath the slab will not move, ensuring the stability of the structure.