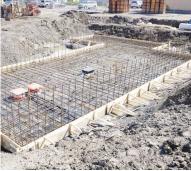

### **SLAB ON PILES**

**A solid foundation** from Techno Metal Post is the ideal base for a structure on an isolated concrete slab. Whether you are building a house, garage, cottage, commercial building, or shed, our helical pile foundation system guarantees stability and durability, giving you peace of mind.

**Our helical piles** are the perfect footing solution for buildings on concrete slabs. They are designed, engineered, and tested to the highest standards. They are certified and proven to support heavy loads, even in the most challenging soil conditions, guaranteeing a strong, secure base.