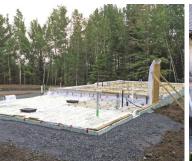

### **SLAB ON PILES**

**A solid foundation** from Techno Metal Post is the ideal base for a structure on an isolated concrete slab. Whether you are building a house, garage, cottage, commercial building, or shed, our helical pile foundation system guarantees stability and durability, giving you peace of mind.

**Our helical piles** are the perfect footing solution for buildings on concrete slabs. They are designed, engineered, and tested to the highest standards. They are certified and proven to support heavy loads, even in the most challenging soil conditions, guaranteeing a strong, secure base.