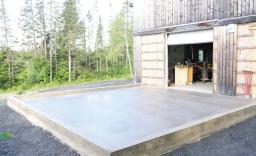

### **SLAB ON PILES**

**A solid foundation** from Techno Metal Post is the ideal base for a structure on an isolated concrete slab. Whether you are building a house, garage, cottage, commercial building, or shed, our helical pile foundation system guarantees stability and durability, giving you peace of mind.

**Our helical piles** are the perfect footing solution for buildings on concrete slabs. They are designed, engineered, and tested to the highest standards. They are certified and proven to support heavy loads, even in the most challenging soil conditions, guaranteeing a strong, secure base.