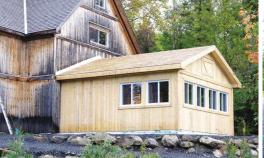

### **SLAB ON PILES**

**A solid foundation** from Techno Metal Post is the ideal base for a structure on an isolated concrete slab. Whether you are building a house, garage, cottage, commercial building, or shed, our helical pile foundation system guarantees stability and durability, giving you peace of mind.

**Our helical piles** are the perfect footing solution for buildings on concrete slabs. They are designed, engineered, and tested to the highest standards. They are certified and proven to support heavy loads, even in the most challenging soil conditions, guaranteeing a strong, secure base.