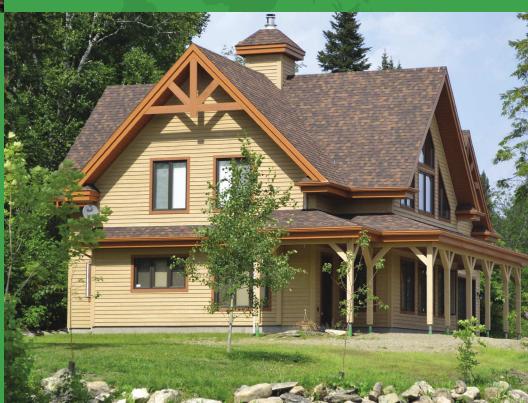

### **SLAB ON PILES**

**A solid foundation** from Techno Metal Post is the ideal base for a structure on an isolated concrete slab. Whether you are building a house, garage, cottage, commercial building, or shed, our helical pile foundation system guarantees stability and durability, giving you peace of mind.

**Our helical piles** are the perfect footing solution for buildings on concrete slabs. They are designed, engineered, and tested to the highest standards. They are certified and proven to support heavy loads, even in the most challenging soil conditions, guaranteeing a strong, secure base.