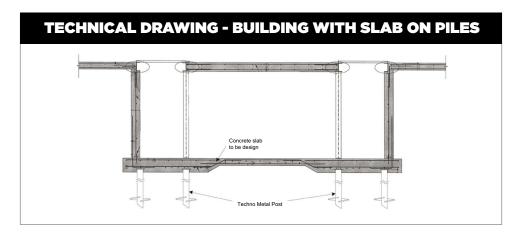

#### THE SOLUTION FOR SLAB ON PILES

- Environmentally friendly
- Ensured bearing capacity
- Less ground preparation
- Time-saving
- In-house engineering services

www.technometalpost.com

**Our exclusive green sleeve** is slid on to the pile during installation. Throughout the frost/thaw cycles, the sleeve slides along the pile following the soil movement. The piles beneath the slab will not move, ensuring the stability of the structure.