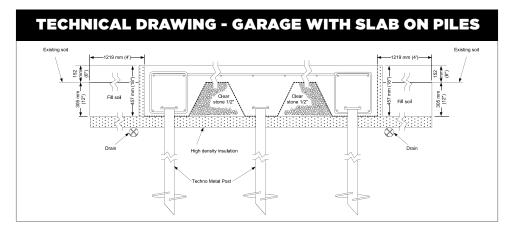

#### THE SOLUTION FOR SLAB ON PILES

- Environmentally friendly
- Ensured bearing capacity
- Less ground preparation
- Time-saving
- In-house engineering services

www.technometalpost.com

**Our exclusive green sleeve** is slid on to the pile during installation. Throughout the frost/thaw cycles, the sleeve slides along the pile following the soil movement. The piles beneath the slab will not move, ensuring the stability of the structure.