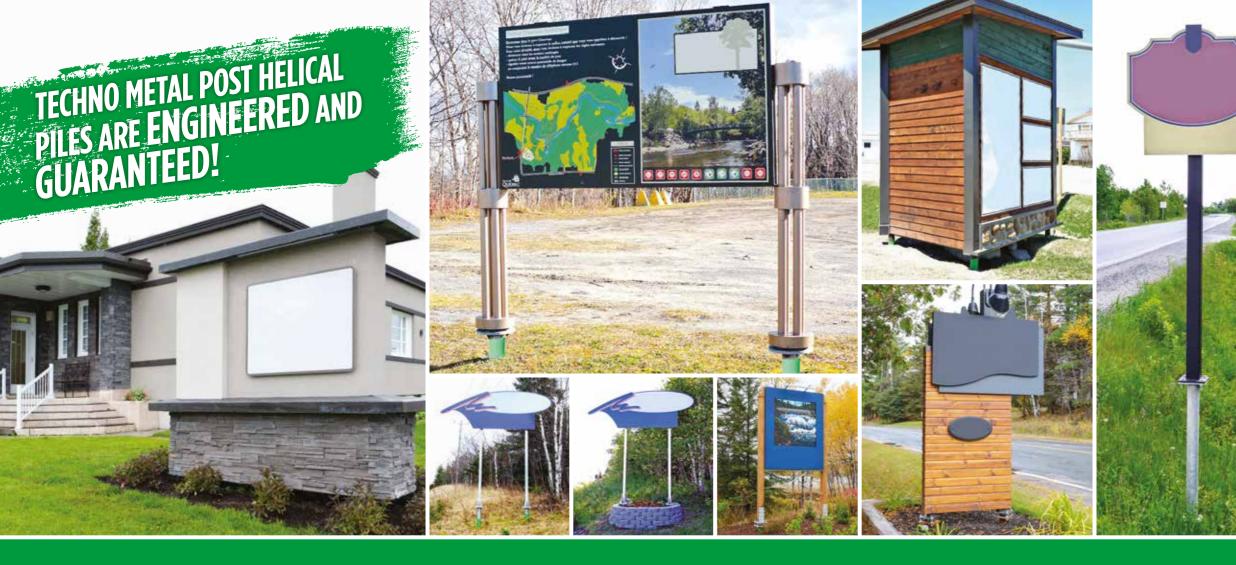

Techno Metal Post helical piles are engineered and guaranteed.

## **OUR SPECIALIZED EQUIPMENT ALLOWS FOR A QUICK** INSTALLATION IN MOST CONDITIONS.

Our exclusive green polyethylene sleeve protects the piles from soil movement.

The best foundation for any sign project: municipal and commercial signs, information boards and more.

Techno Metal Posts are a guaranteed solution that will stand the test of time.