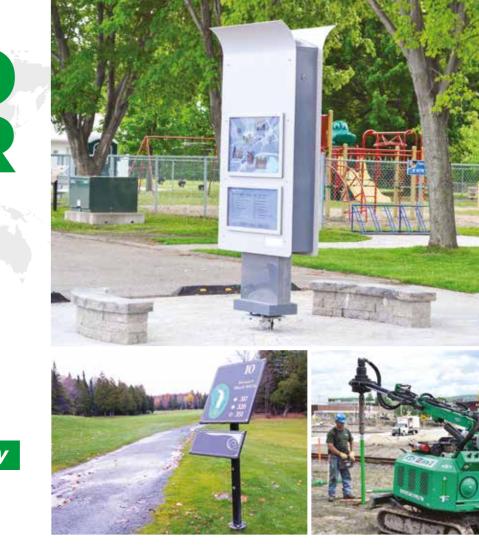

## **OUR SPECIALIZED EQUIPMENT ALLOWS FOR A QUICK** INSTALLATION IN MOST CONDITIONS.

Our exclusive green polyethylene sleeve protects the piles from soil movement.

The best foundation for any sign project: municipal and commercial signs, information boards and more.