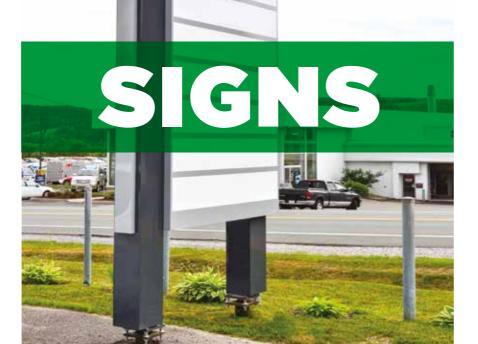

### WWW.TECHNOMETALPOST.COM

**HELICAL PILE** SOLUTIONS FOR YOUR SIGN FOUNDATION

## **OUR SPECIALIZED EQUIPMENT ALLOWS FOR A QUICK** INSTALLATION IN MOST CONDITIONS.

Our exclusive green polyethylene sleeve protects the piles from soil movement.

The best foundation for any sign project: municipal and commercial signs, information boards and more.