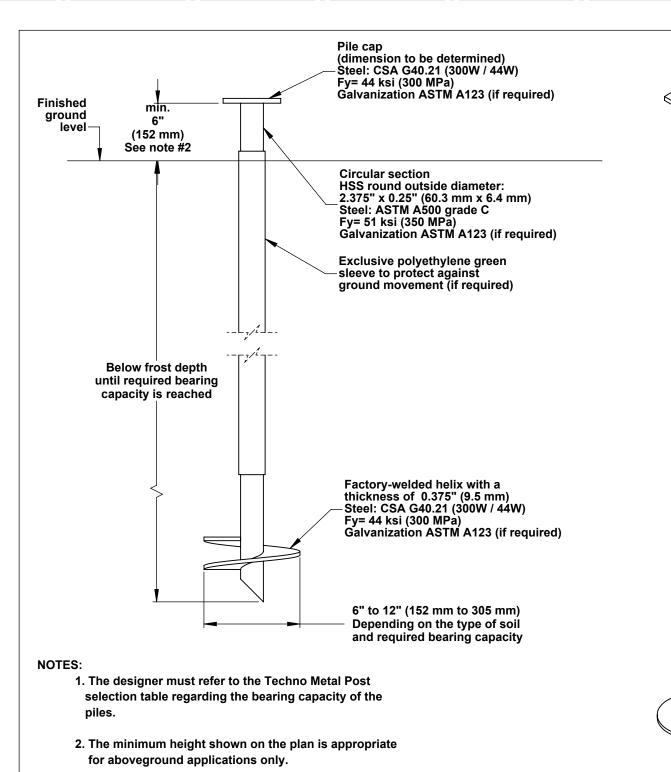

Client:

Client address:

NOT FOR TON CONSTRUCTION

Project:

Drawing:

**Techno Metal Post single helix** Model P2HD

Approved by:

Scale: 2011/10/31 N/A Drawing no: Page number: P2HD-Rev1-A-USA SHEET 1 OF 1