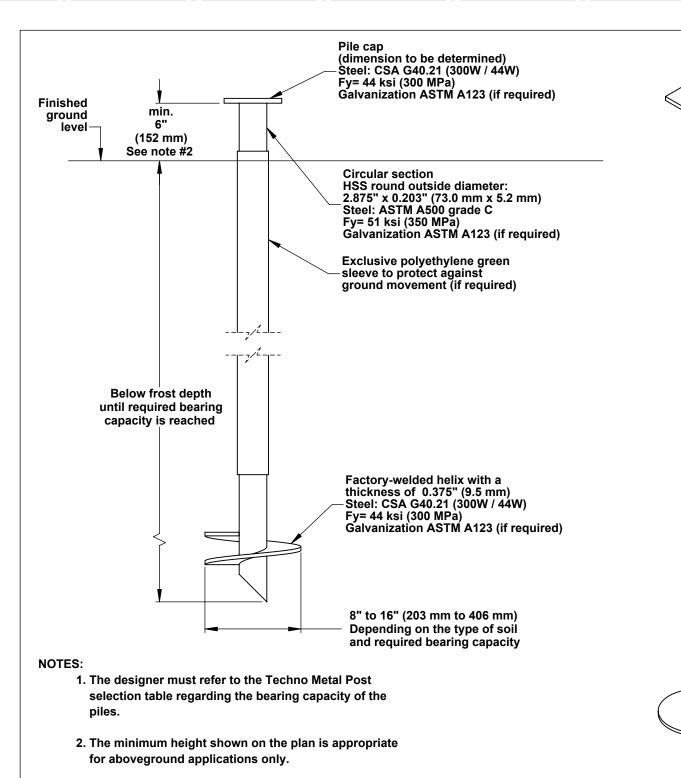

Client:

Client address:

NOT FOR TON CONSTRUCTION

Drawing:

**Techno Metal Post single helix** Model P2.5

Approved by:

Scale: 2023/05/16 N/A Drawing no: Page number: P2.5-Rev1-A-USA SHEET 1 OF 1