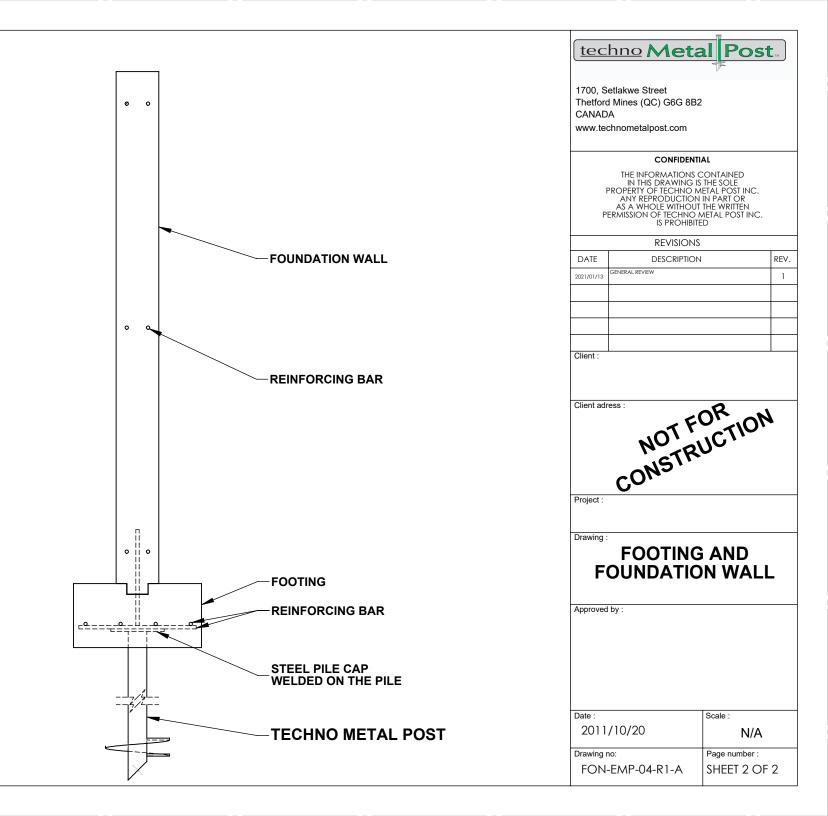

1700, Setlakwe Street Thetford Mines (QC) G6G 8B2 CANADA

www.technometalpost.com

## CONFIDENTIAL

THE INFORMATIONS CONTAINED IN THIS DRAWING IS THE SOLE

|                                                  | PROPERTY OF TECHNO M<br>ANY REPRODUCTION<br>AS A WHOLE WITHOUT<br>ERMISSION OF TECHNO M<br>IS PROHIBITE | IN PART OR<br>THE WRITTEN<br>METAL POST INC. |      |
|--------------------------------------------------|---------------------------------------------------------------------------------------------------------|----------------------------------------------|------|
|                                                  | REVISIONS                                                                                               |                                              |      |
| DATE                                             | DESCRIPTION                                                                                             |                                              | REV. |
| 2021/01/13                                       | GENERAL REVIEW                                                                                          |                                              | 1    |
|                                                  |                                                                                                         |                                              |      |
|                                                  |                                                                                                         |                                              |      |
|                                                  |                                                                                                         |                                              |      |
|                                                  |                                                                                                         |                                              |      |
| Client :                                         | I                                                                                                       |                                              |      |
| Client adress :  NOT FOR CONSTRUCTION  Project : |                                                                                                         |                                              |      |
| Drawing :                                        |                                                                                                         |                                              |      |
| FOOTING AND FOUNDATION WALL                      |                                                                                                         |                                              |      |
| Approved                                         | l by :                                                                                                  | Scale :                                      |      |
| 2011                                             | /10/20                                                                                                  | N/A                                          |      |

Page number :

SHEET 1 OF 2

Drawing no:

FON-EMP-04-R1-A