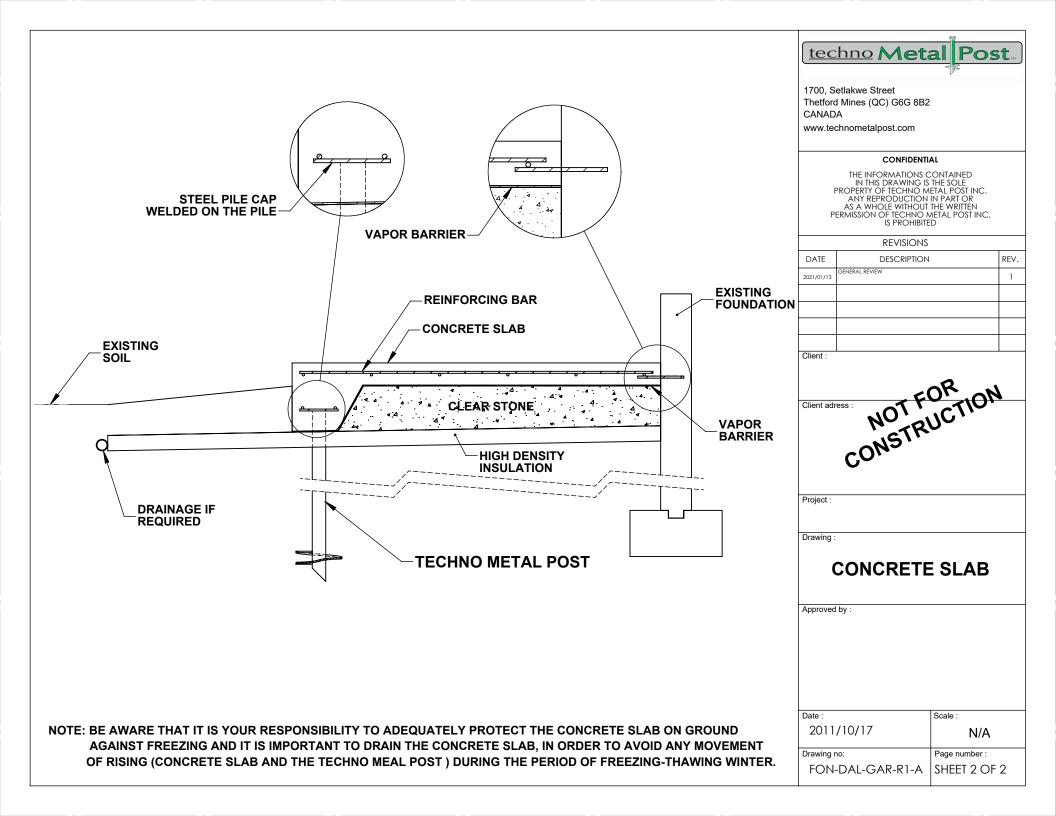

1700, Setlakwe Street Thetford Mines (QC) G6G 8B2 CANADA

www.technometalpost.com

## CONFIDENTIAL

THE INFORMATIONS CONTAINED IN THIS DRAWING IS THE SOLE PROPERTY OF TECHNO METAL POST INC.

| ANY REPRODUCTION IN PART OR<br>AS A WHOLE WITHOUT THE WRITTEN<br>PERMISSION OF TECHNO METAL POST INC.<br>IS PROHIBITED |                |               |      |
|------------------------------------------------------------------------------------------------------------------------|----------------|---------------|------|
| REVISIONS                                                                                                              |                |               |      |
| DATE                                                                                                                   | DESCRIPTION    |               | REV. |
| 021/01/13                                                                                                              | GENERAL REVIEW |               | 1    |
|                                                                                                                        |                |               |      |
|                                                                                                                        |                |               |      |
|                                                                                                                        |                |               |      |
|                                                                                                                        |                |               |      |
| Client :                                                                                                               |                |               |      |
| Client :  NOT FOR  NOT FOR  CONSTRUCTION  Project :                                                                    |                |               |      |
| CONCRETE SLAB                                                                                                          |                |               |      |
| Oate:                                                                                                                  | /10/17         | Scale : N/A   |      |
| )rawing i                                                                                                              | oo:            | Page number : |      |

FON-DAL-GAR-R1-A SHEET 1 OF 2