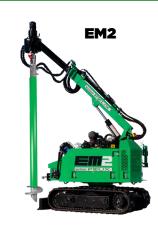

### **EFFICIENT AND VERSATILE**

A wide rage of machinery has been developed by Techno Metal Post, entirely dedicated to helical pile installation. These machines allow the installation of piles with a bearing capacity of up to 150 kN per pile. They are very versatile and can access almost all types of environments.