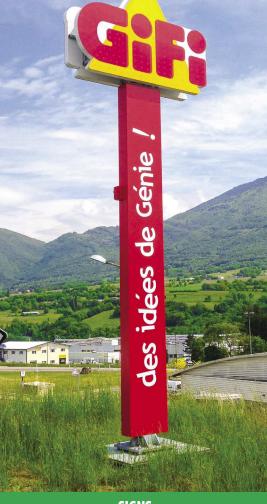

d customers worldwide.

Our piles are installed at a depth defined by our Engineering Department in order to support the structure's load requirements and ensure the bearing capacity has been reached.

#### **HELICAL**

SUPPORT
EACH TYPE OF PILE IS
CHARACTERIZED BY AN ADAPTED
ANCHOR SYSTEM READY TO
BUILD ON IMMEDIATELY.

THE SUPERIOR QUALITY STEEL HELICAL CAN BE SIMPLE OR MULTIPLE AND OF DIFFERENT DIMENSIONS.

- » Ready to build on
- » Fast and effective
- » No excavation
- » Cost efficient
- » Environmentally friendly
- » Compact and lightweight installation equipment

#### **READY TO BUILD ON IMMEDIATELY**







AGRICULTURAL EQUIPMENT STORAGE BUILDINGS



**BOARDWALKS** 



**WOOD-FRAMED HOMES** 



**SEASONAL / TEMPORARY INSTALLATIONS** 



LAND COVERS



BELVEDERES



**ADDITIONS** 



SIGNS