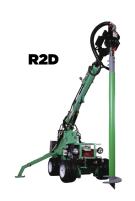

### **EFFICIENT AND VERSATILE**

A wide rage of machinery has been developed by Techno Metal Post, entirely dedicated to helical pile installation. These machines allow the installation of piles with a bearing capacity of up to 150 kN per pile. They are very versatile and can access almost all types of environments.