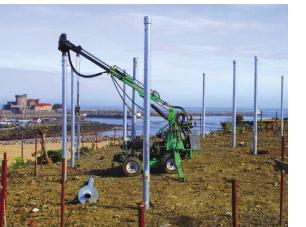

### **EFFICIENT AND VERSATILE**

A wide rage of machinery has been developed by Techno Metal Post, entirely dedicated to helical pile installation. These machines allow the installation of piles with a bearing capacity of up to 150 kN per pile. They are very versatile and can access almost all types of environments.