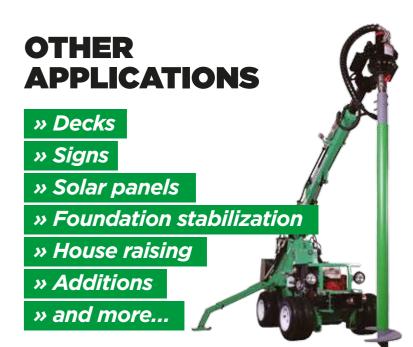

## **OUR ADVANTAGES**

- » Ready to build on immediately
- » No excavation
- » No concrete required
- » Removable
- » Minimal environmental impact
- » Low footprint on jobsite

**OUR SPECIALIZED EQUIPMENT ALLOWS FOR A QUICK INSTALLATION IN MOST CONDITIONS.** 