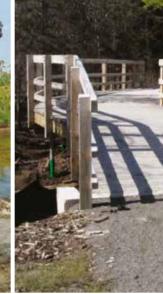

## VISIT OUR WEBSITE TO FIND YOUR LOCAL DEALER AND GET A FREE QUOTE

**WWW.TECHNOMETALPOST.COM** 

Our exclusive green polyethylene sleeve protects the piles from soil movement.

Our helical piles are environmentally friendly, designed and proven to withstand harsh weather conditions.

Our helical piles can be used in wetlands, mountainous and swampy areas.

Our posts are designed and engineered to the highest standards and tested to insure they withstand the toughest loads and conditions possible.