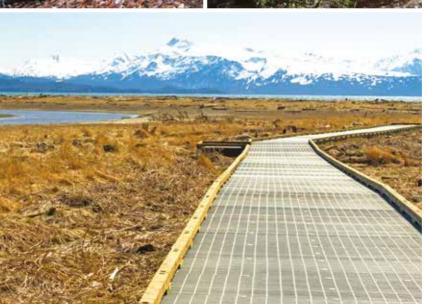

Our helical piles can be used in wetlands, mountainous and swampy areas.

Our posts are designed and engineered to the highest standards and tested to insure they withstand the toughest loads and conditions possible.