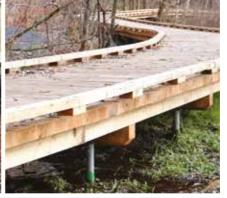

## WORLD LEADER

**IDEAL FOR STRUCTURES BUILT ON UNEVEN OR DIFFICULT TO ACCESS SITES** 

Our helical piles can be used in wetlands, mountainous and swampy areas.

Our posts are designed and engineered to the highest standards and tested to insure they withstand the toughest loads and conditions possible.