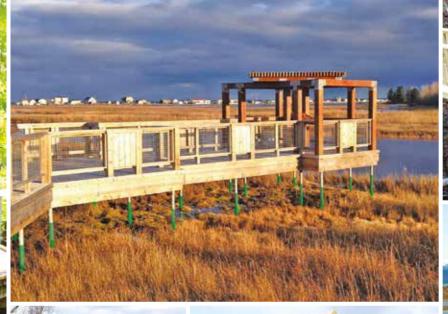

Our helical piles can be used in wetlands, mountainous and swampy areas.

Our posts are designed and engineered to the highest standards and tested to insure they withstand the toughest loads and conditions possible.