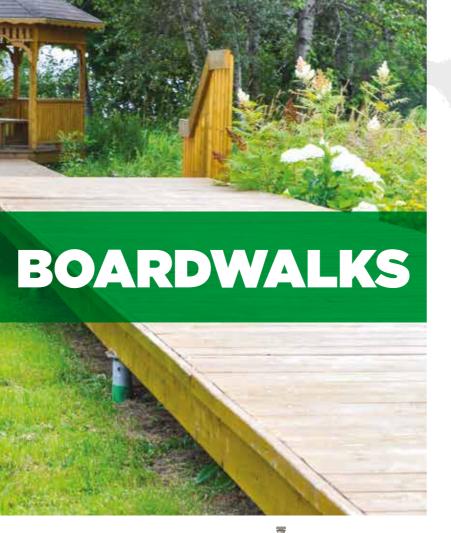

## WORLD LEADER

**IDEAL FOR STRUCTURES BUILT ON UNEVEN OR DIFFICULT TO ACCESS SITES** 

Our helical piles can be used in wetlands, mountainous and swampy areas.

Our posts are designed and engineered to the highest standards and tested to insure they withstand the toughest loads and conditions possible.