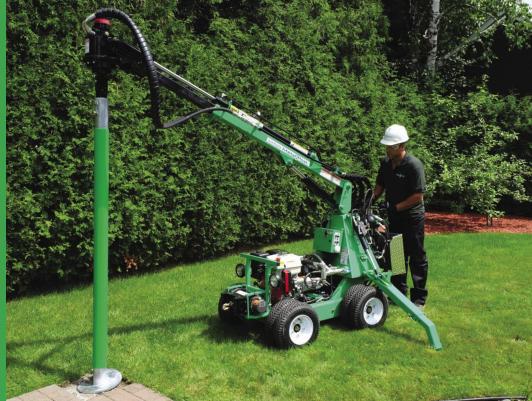

**Our exclusive green sleeve** is slid on to the pile during installation. Throughout the frost/thaw cycles, the sleeve slides along the pile following the soil movement. The pile will not move, ensuring the stability of the structure, whatever the size of your addition or sunroom.

**Our installation equipment** is created to maneuver around very narrow and hard-to-access spaces. We can install piles close to gardens, decks, patios, and other structures without any disruption to your property or landscaping. The installation process is so efficient, you can begin building your sunroom or addition the same day.