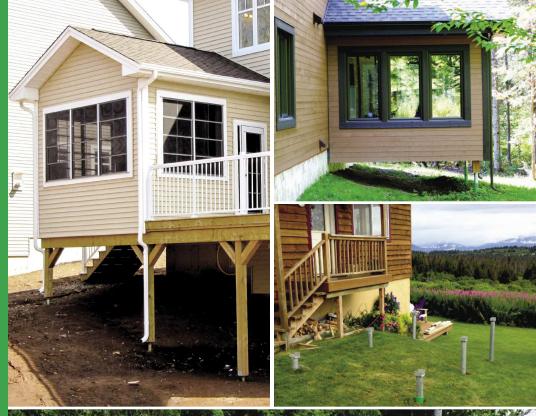

## **ADDITION & SUNROOM SOLUTIONS**

- Ready to build
- No excavation
- Environmentally friendly
- Specialized installation equipment
- In-house engineering services

www.technometalpost.com

## ADDITIONS AND SUNROOMS

A solid foundation from Techno Metal Post is the ideal solution for your sunroom or addition. Whether you are expanding your living space or work area, letting in more natural light, or creating more outdoor living indoors, our foundation system will provide you with unmatched stability and peace of mind.