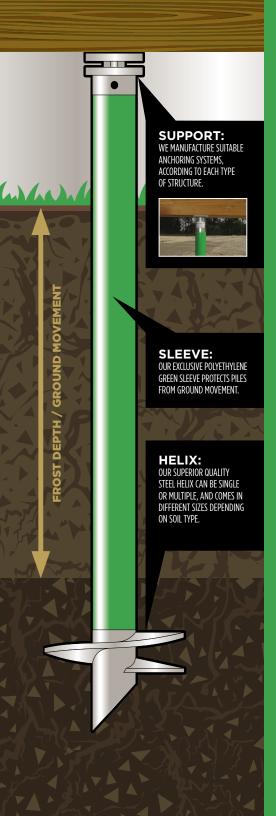

**Our helical piles** are designed, engineered, and tested to the highest standards. They are certified and proven to be durable even in the most challenging soil conditions. If you are investing in top-quality materials for your addition, make sure you invest in a top-quality guaranteed foundation.

**Our exclusive green sleeve** is slid on to the pile during installation. Throughout the frost/thaw cycles, the sleeve slides along the pile following the soil movement. The pile will not move, ensuring the stability of the structure, whatever the size of your addition or sunroom.

**Our Engineering Department** will review, analyze, and certify your addition projects. Our engineers determine the appropriate pile size, depending on the structure, load requirements, and soil type. They also make sure the installation complies with all municipal regulations and adheres to strict quality standards.