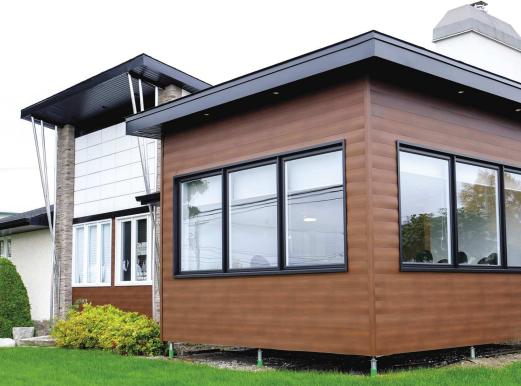

## ADDITIONS AND SUNROOMS

A solid foundation from Techno Metal Post is the ideal solution for your sunroom or addition. Whether you are expanding your living space or work area, letting in more natural light, or creating more outdoor living indoors, our foundation system will provide you with unmatched stability and peace of mind.