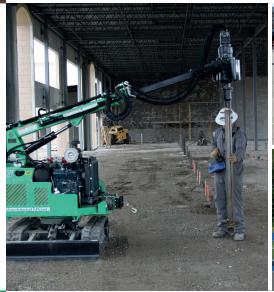

#### **INSTALLATION EQUIPMENT**

Since each pile foundation job site is unique, Techno Metal Post designed multiple machines. Each comes in different sizes, power, and capacities. Regardless of which machine is used, they are all designed to perform rigorous and reliable work. When our engineers call for larger diameter piles having a higher load-bearing capacity, our 'heavyduty' machine is ideal for large-scale construction sites.