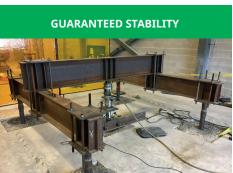

#### **INSTALLATION EQUIPMENT**

Since each pile foundation job site is unique, Techno Metal Post designed multiple machines. Each comes in different sizes, power, and capacities. Regardless of which machine is used, they are all designed to perform rigorous and reliable work. When our engineers call for larger diameter piles having a higher load-bearing capacity, our 'heavyduty' machine is ideal for large-scale construction sites.