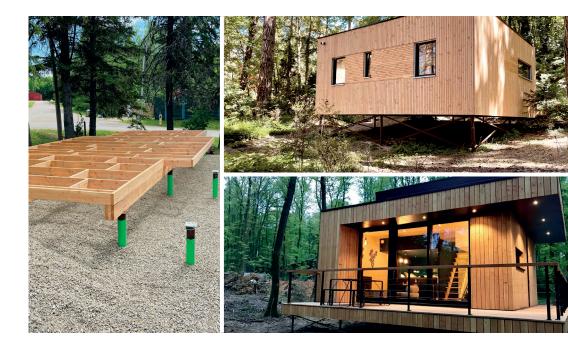

### **TINY HOUSES**

A growing trend is the well admired "Tiny House". In many circles, Tiny House typically refers to a small home or trailer with wheels and axles that can be moved from one location to another.

While there is great debate as to what does or doesn't constitute a Tiny House, the 2017 International Code Council's (ICC) official definition doesn't limit it to wheels, and can therefore include a foundation. (Note: A Tiny House is not an ADU). Techno Metal Post's helical piles are the perfect solution for a solid foundation year-round, thanks to our exclusive green sleeve, which prevents the pile from moving during frost/thaw cycles.

Our installation process is effective, quick, reliable and has a low footprint due to our specialized and compact machinery. And as with Manufactured Homes, the piles can be removed and relocated.