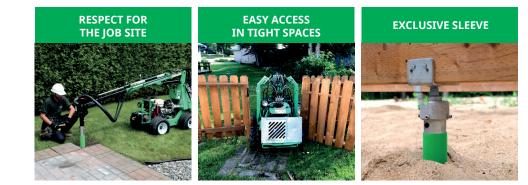

#### NO EXCAVATION AND LOW FOOTPRINT

While there is great debate as to what does or doesn't constitute a Tiny House, the 2017 International Code Council's (ICC) official definition doesn't limit it to wheels, and can therefore include a foundation. (Note: A Tiny House is not an ADU). Techno Metal Post's helical piles are the perfect solution for a solid foundation year-round, thanks to our exclusive green sleeve, which prevents the pile from moving during frost/thaw cycles.

Our installation process is effective, quick, reliable and has a low footprint due to our specialized and compact machinery. And as with Manufactured Homes, the piles can be removed and relocated.