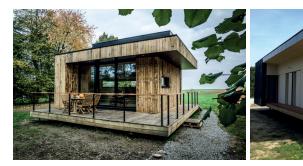

### **TINY HOUSES**

A growing trend is the well admired "Tiny House". In many circles, Tiny House typically refers to a small home or trailer with wheels and axles that can be moved from one location to another.

While there is great debate as to what does or doesn't constitute a Tiny House, the 2017 International Code Council's (ICC) official definition doesn't limit it to wheels, and can therefore include a foundation. (Note: A Tiny House is not an ADU). Techno Metal Post's helical piles are the perfect solution for a solid foundation year-round, thanks to our exclusive green sleeve, which prevents the pile from moving during frost/thaw cycles.

Our installation process is effective, quick, reliable and has a low footprint due to our specialized and compact machinery. And as with Manufactured Homes, the piles can be removed and relocated.