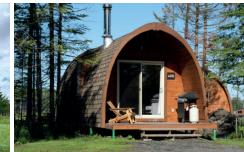

### **TINY HOUSES**

A growing trend is the well admired "Tiny House". In many circles, Tiny House typically refers to a small home or trailer with wheels and axles that can be moved from one location to another.

While there is great debate as to what does or doesn't constitute a Tiny House, the 2017 International Code Council's (ICC) official definition doesn't limit it to wheels, and can therefore include a foundation. (Note: A Tiny House is not an ADU). Techno Metal Post's helical piles are the perfect solution for a solid foundation year-round, thanks to our exclusive green sleeve, which prevents the pile from moving during frost/thaw cycles.

Our installation process is effective, quick, reliable and has a low footprint due to our specialized and compact machinery. And as with Manufactured Homes, the piles can be removed and relocated.