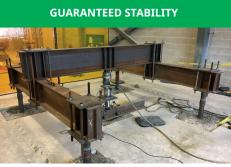

o determine the bearing capacity of each pile in real-time.



#### **IN-HOUSE ENGINEERING SERVICES**

Steel foundation brackets are bolted to the bottom of the existing foundation wall and then welded to the piles. And so, the weight of the structure is directly and permanently supported by the piles. We can also realign or gradually raise the foundations depending on the nature of the problem. Techno Metal Post's helical piles can also support your new construction projects.



## **IDENTIFY A FOUNDATION PROBLEM**

Many factors can help you spot a foundation problem: cracks on the exterior or interior walls, cracks on a concrete floor, windows and doors that do not open properly, or a chimney that has started to pull away from the wall of the house.

#### MEETS CONSTRUCTION STANDARDS





#### STABILIZATION & UNDERPINNING PROJECTS

# **DIFFERENT PROJECT TYPES**



DECONTAMINATION





STABILIZATION





FOUNDATION REALIGNMENT









TECHNO METAL POST'S HELICAL PILES ARE CERTIFIED AND GUARANTEED