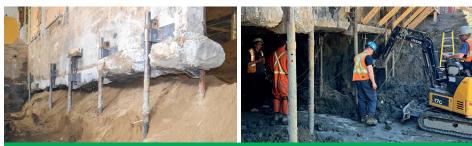

# **STABILIZATION & UNDERPINNING**

#### STABILIZATION & UNDERPINNING PROJECTS

#### **INSTALLATION EQUIPMENT**

Our helical piles are screwed into the ground under your structure until they reach dense and compact soil with the desired bearing capacity. During installation, our equipment measures the driving torque, allowing us to determine the bearing capacity of each pile in real-time.

#### **IN-HOUSE ENGINEERING SERVICES**

Steel foundation brackets are bolted to the bottom of the existing foundation wall and then welded to the piles. And so, the weight of the structure is directly and permanently supported by the piles. We can also realign or gradually raise the foundations depending on the nature of the problem. Techno Metal Post's helical piles can also support your new construction projects.