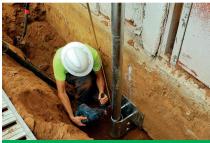

#### **INSTALLATION EQUIPMENT**

Our helical piles are screwed into the ground under your structure until they reach dense and compact soil with the desired bearing capacity. During installation, our equipment measures the driving torque, allowing us to determine the bearing capacity of each pile in real-time.

#### **IN-HOUSE ENGINEERING SERVICES**

Steel foundation brackets are bolted to the bottom of the existing foundation wall and then welded to the piles. And so, the weight of the structure is directly and permanently supported by the piles. We can also realign or gradually raise the foundations depending on the nature of the problem. Techno Metal Post's helical piles can also support your new construction projects.