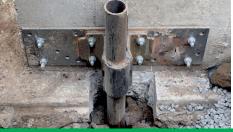

#### **IN-HOUSE ENGINEERING SERVICES**

Steel foundation brackets are bolted to the bottom of the existing foundation wall and then welded to the piles. And so, the weight of the structure is directly and permanently supported by the piles. We can also realign or gradually raise the foundations depending on the nature of the problem. Techno Metal Post's helical piles can also support your new construction projects.