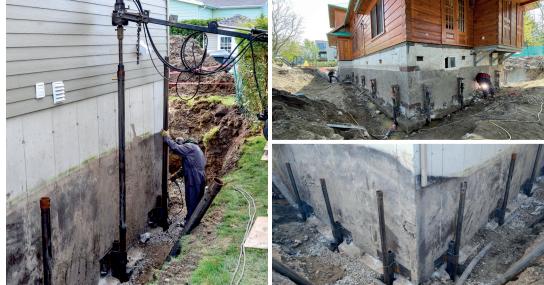

# **STABILIZATION & UNDERPINNING**

#### **IN-HOUSE ENGINEERING SERVICES**

Steel foundation brackets are bolted to the bottom of the existing foundation wall and then welded to the piles. And so, the weight of the structure is directly and permanently supported by the piles. We can also realign or gradually raise the foundations depending on the nature of the problem. Techno Metal Post's helical piles can also support your new construction projects.

## **IDENTIFY A FOUNDATION PROBLEM**

Many factors can help you spot a foundation problem: cracks on the exterior or interior walls, cracks on a concrete floor, windows and doors that do not open properly, or a chimney that has started to pull away from the wall of the house.

#### STABILIZATION & UNDERPINNING PROJECTS