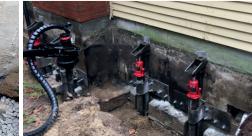

#### **INSTALLATION EQUIPMENT**

Our helical piles are screwed into the ground under your structure until they reach dense and compact soil with the desired bearing capacity. During installation, our equipment measures the driving torque, allowing us to determine the bearing capacity of each pile in real-time.

#### **IN-HOUSE ENGINEERING SERVICES**

Steel foundation brackets are bolted to the bottom of the existing foundation wall and then welded to the piles. And so, the weight of the structure is directly and permanently supported by the piles. We can also realign or gradually raise the foundations depending on the nature of the problem. Techno Metal Post's helical piles can also support your new construction projects.