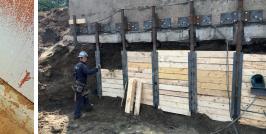

#### **IN-HOUSE ENGINEERING SERVICES**

Steel foundation brackets are bolted to the bottom of the existing foundation wall and then welded to the piles. And so, the weight of the structure is directly and permanently supported by the piles. We can also realign or gradually raise the foundations depending on the nature of the problem. Techno Metal Post's helical piles can also support your new construction projects.

#### STABILIZATION & UNDERPINNING PROJECTS