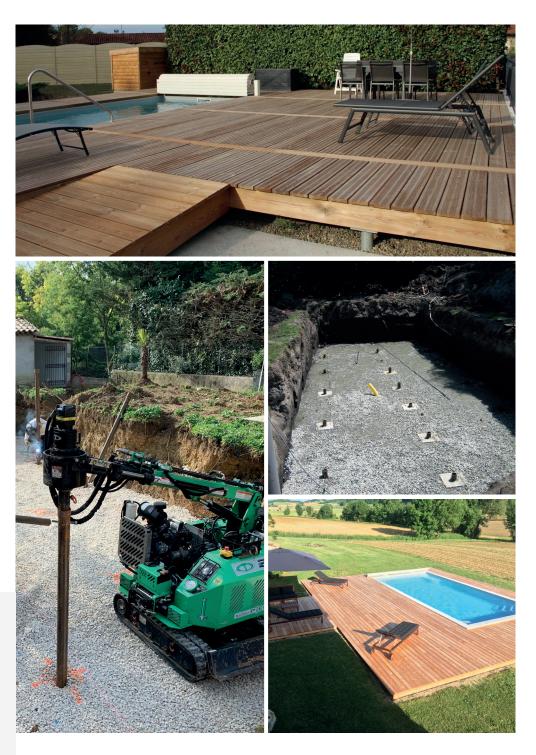

### TECHNO METAL POST DESIGNS YOUR PROJECT'S FOUNDATION

Our dedicated Engineering Department studies your project and proposes the most suitable TMP foundation solution, based on the information provided: plans, load calculations and soil survey. Once your project is launched and in execution phase, we can provide you with the Calculation Note and Conformity Report according to your needs.

#### **HOW IT WORKS :**

It's such a pleasure to enjoy your pool on a beautiful summer's day! However, it is essential to have a safe and stable ground to support the significant load.

Techno Metal Post's helical piles are the ideal foundation solution for your pool project, regardless of its weight.

Our piles have demonstrated their capacity to withstand compression forces while supporting the weight of a filled pool, making them the optimal foundation solution. Whether your pool is pre-cast or concrete, having Techno Metal Post's helical piles underneath it will ensure its stability, prevent wall cracks, and extend its lifespan.

### WHY CHOOSE TECHNO METAL POST ?

**EXCAVATION** 

**AND QUICK** 

SERVICE

STANDARDS COMPLIANCE