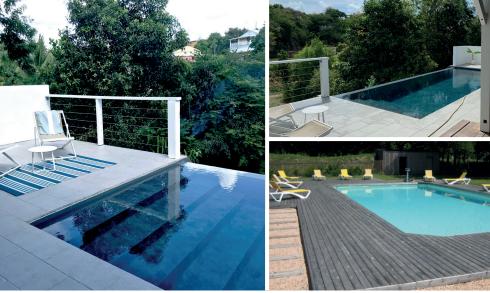

## POOLS

## THE IDEAL FOUNDATION FOR YOUR POOL

#### **HOW IT WORKS :**

It's such a pleasure to enjoy your pool on a beautiful summer's day! However, it is essential to have a safe and stable ground to support the significant load.

Techno Metal Post's helical piles are the ideal foundation solution for your pool project, regardless of its weight.

Our piles have demonstrated their capacity to withstand compression forces while supporting the weight of a filled pool, making them the optimal foundation solution. Whether your pool is pre-cast or concrete, having Techno Metal Post's helical piles underneath it will ensure its stability, prevent wall cracks, and extend its lifespan.