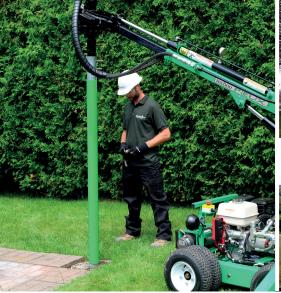

The foundation is installed effortlessly and guarantees a solid, stable and durable structure for years, even on difficult terrain. The piles are installed in a few days, sometimes in less than a day, so you can start assembling your modular building immediately.

Sometimes excavation can be limited or nearly impossible, but installing with helical piles can create an above ground crawl space for other projects.

Non-polluting, rapid installation, with a minimal carbon footprint, Techno Metal Post's helical piles are also easily dismantlable.