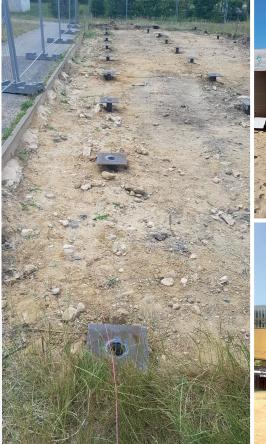

The foundation is installed effortlessly and guarantees a solid, stable and durable structure for years, even on difficult terrain. The piles are installed in a few days, sometimes in less than a day, so you can start assembling your modular building immediately.

Sometimes excavation can be limited or nearly impossible, but installing with helical piles can create an above ground crawl space for other projects.

Non-polluting, rapid installation, with a minimal carbon footprint, Techno Metal Post's helical piles are also easily dismantlable.