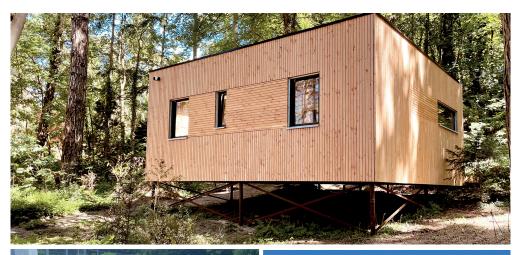

### THE IDEAL FOUNDATION FOR **YOUR MODULAR BUILDINGS**

Increasing in popularity is the famous "Modular Home". Built indoors in a controlled factory environment, then transported (generally in two or more sections) to its final location, to be assembled on-site with TMP's helical piles.

The foundation is installed effortlessly and guarantees a solid, stable and durable structure for years, even on difficult terrain. The piles are installed in a few days, sometimes in less than a day, so you can start assembling your modular building immediately.

Sometimes excavation can be limited or nearly impossible, but installing with helical piles can create an above ground crawl space for other projects.

Non-polluting, rapid installation, with a minimal carbon footprint, Techno Metal Post's helical piles are also easily dismantlable.