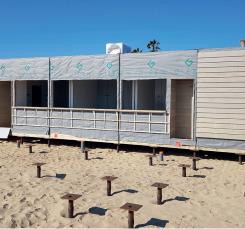

### THE IDEAL FOUNDATION FOR **YOUR MODULAR BUILDINGS**

Increasing in popularity is the famous "Modular Home". Built indoors in a controlled factory environment, then transported (generally in two or more sections) to its final location, to be assembled on-site with TMP's helical piles.

The foundation is installed effortlessly and guarantees a solid, stable and durable structure for years, even on difficult terrain. The piles are installed in a few days, sometimes in less than a day, so you can start assembling your modular building immediately.