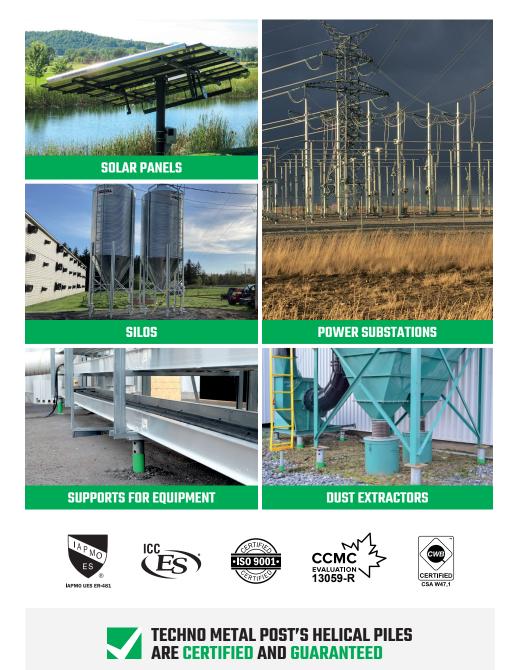

nt determines, in real-time, the depth required to ensure project stability.



#### **SIMPLE & QUICK**

Techno Metal Post's helical piles can be installed within just a few hours. Since no excavation and/or concrete is required, you can start building as soon as the helical pile installation is completed.



#### WORLDWIDE CERTIFIED TECHNOLOGY

Our technology is certified and recognized by qualified officials in several countries. Our quality and reliability are also recognized by thousands of construction professionals and clients around the world.



### STRONG, SOLID, AND DURABLE

Our helical piles are designed according to the highest engineering and quality standards. Therefore, their ability to support heavy loads is guaranteed.







# INDUSTRIAL PROJECTS DIFFERENT PROJECT TYPES