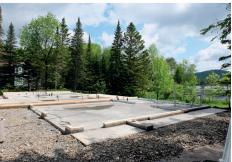

### HELICAL PILES UNDERNEATH CONCRETE

Did the land you've acquired for your building project turn out to be of poor quality, and consist of unstable soil? Techno Metal Post's helical piles are the solution to overcome this challenge. The first step is installing our helical piles until the required load-bearing capacity is reached, after which a traditional concrete foundation can then be poured. The installed piles are sized and approved by our engineering department.