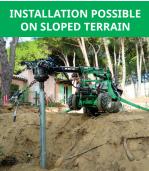

# **WHAT IS TECHNO METAL POST?**

Techno Metal Post simplifies life by providing an alternative foundation solution, that can be installed in most soil conditions. Our product is a helical pile, that is screwed into the ground until it reaches the appropriate load-bearing capacity to support all types of structures. Our piles are installed by our team of certified professionals, using machines specially designed for pile installation. What's more, our unique and exclusive green sleeve slides along the pile in response to ground movements, ensuring its stability during freeze and thaw cycles.

### STRONG, SOLID, AND DURABLE

When building a cottage or a house, the foundation should not be neglected as it forms the very basis of your dream project. Whether dealing with loose, unstable, or movement-prone soil, Techno Metal Post's helical piles are the solution for you. During installation, the piles are screwed into the soil until the appropriate load-bearing capacity is reached, to ensure complete stability for your project. You can then sleep soundly in the comfort of your home.