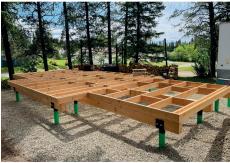

### STRONG, SOLID, AND DURABLE

When building a cottage or a house, the foundation should not be neglected as it forms the very basis of your dream project. Whether dealing with loose, unstable, or movement-prone soil, Techno Metal Post's helical piles are the solution for you. During installation, the piles are screwed into the soil until the appropriate load-bearing capacity is reached, to ensure complete stability for your project. You can then sleep soundly in the comfort of your home.