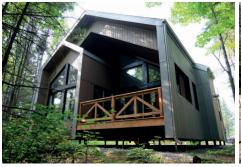

challenge. The first step is installing our helical piles until the required load-bearing capacity is reached, after which a traditional concrete foundation can then be poured. The installed piles are sized and approved by our engineering department.



### STRONG, SOLID, AND DURABLE

When building a cottage or a house, the foundation should not be neglected as it forms the very basis of your dream project. Whether dealing with loose, unstable, or movement-prone soil, Techno Metal Post's helical piles are the solution for you. During installation, the piles are screwed into the soil until the appropriate load-bearing capacity is reached, to ensure complete stability for your project. You can then sleep soundly in the comfort of your home.







**PROJECTS** 

## **ACHIEVEMENTS**