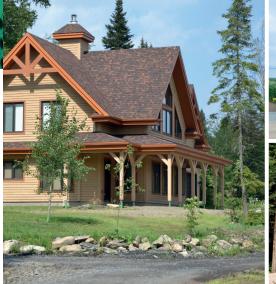

### STRONG, SOLID, AND DURABLE

When building a cottage or a house, the foundation should not be neglected as it forms the very basis of your dream project. Whether dealing with loose, unstable, or movement-prone soil, Techno Metal Post's helical piles are the solution for you. During installation, the piles are screwed into the soil until the appropriate load-bearing capacity is reached, to ensure complete stability for your project. You can then sleep soundly in the comfort of your home.