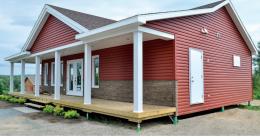

### HELICAL PILES UNDERNEATH CONCRETE

Did the land you've acquired for your building project turn out to be of poor quality, and consist of unstable soil? Techno Metal Post's helical piles are the solution to overcome this challenge. The first step is installing our helical piles until the required load-bearing capacity is reached, after which a traditional concrete foundation can then be poured. The installed piles are sized and approved by our engineering department.