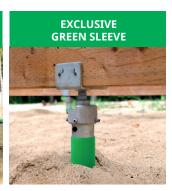

# **WHAT IS TECHNO METAL POST?**

Techno Metal Post simplifies life by providing an alternative foundation solution, that can be installed in most soil conditions. Our product is a helical pile, that is screwed into the ground until it reaches the appropriate load-bearing capacity to support all types of structures. Our piles are installed by our team of certified professionals, using machines specially designed for pile installation. What's more, our unique and exclusive green sleeve slides along the pile in response to ground movements, ensuring its stability during freeze and thaw cycles.