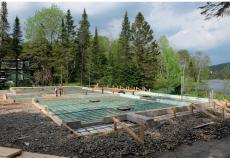

### HELICAL PILES UNDERNEATH CONCRETE

Did the land you've acquired for your building project turn out to be of poor quality, and consist of unstable soil? Techno Metal Post's helical piles are the solution to overcome this challenge. The first step is installing our helical piles until the required load-bearing capacity is reached, after which a traditional concrete foundation can then be poured. The installed piles are sized and approved by our engineering department.