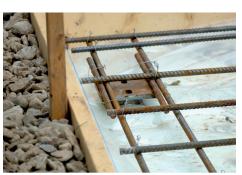

### HELICAL PILES UNDERNEATH CONCRETE

Did the land you've acquired for your building project turn out to be of poor quality, and consist of unstable soil? Techno Metal Post's helical piles are the solution to overcome this challenge. The first step is installing our helical piles until the required load-bearing capacity is reached, after which a traditional concrete foundation can then be poured. The installed piles are sized and approved by our engineering department.