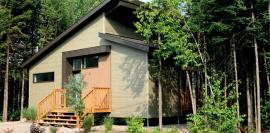

# **WHAT IS TECHNO METAL POST?**

Techno Metal Post simplifies life by providing an alternative foundation solution, that can be installed in most soil conditions. Our product is a helical pile, that is screwed into the ground until it reaches the appropriate load-bearing capacity to support all types of structures. Our piles are installed by our team of certified professionals, using machines specially designed for pile installation. What's more, our unique and exclusive green sleeve slides along the pile in response to ground movements, ensuring its stability during freeze and thaw cycles.