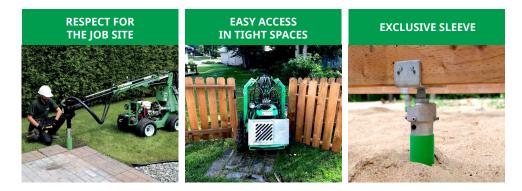

Techno Metal Post's helical piles are designed, engineered, and known for its durability. The piles undergo rigorous testing, to ensure they meet the highest standards, before being certified to withstand heavy loads or poor soil conditions.