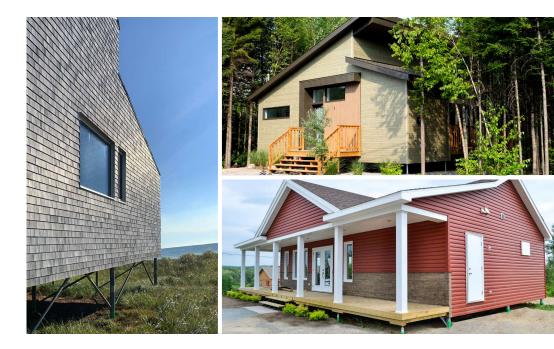

### COTTAGES

If your home or cottage is situated along the waterfront, protecting its foundation becomes an essential duty. Since the shores of lakes and rivers are often loose and have unstable soil, the risk of erosion increases. The most time and cost-effective solution is installing a foundation of galvanized helical piles. This will ensure the stability of your home, as well as, securing your investment.

To ensure homes and cottages have strong, lasting foundations, they need solid and stable support. One way to achieve this is by using helical piles to build directly on, or installing the piles underneath the structure's footing, to prevent foundation cracking caused by ground movement.

This method is especially important in areas where the soil has a low bearing capacity, as it ensures the long-term stability of the home or cottage.

COTTAGES **ACHIEVEMENTS** 

Canada