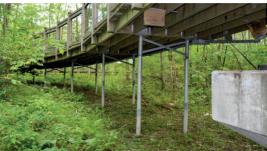

### THE IDEAL FOUNDATION FOR YOUR FOOTBRIDGES & OVERLOOKS

A helical pile foundation has a clear advantage over traditional concrete structures when it comes to boardwalks, footbridges, and overlooks.

Our specialized and compact machinery is unaffected by weather conditions, can access difficult terrains with very little impact on the environment, and causes minimal noise disturbance.

The piles are certified and proven to support heavy loads, even in the most challenging soil conditions, guaranteeing a solid, strong base. The piles can be installed at almost any location, including coastlines and wetlands, and in all seasons, including winter.

Non-polluting, rapid installation, with a minimal carbon footprint, Techno Metal Post's helical piles are also easily dismantlable.