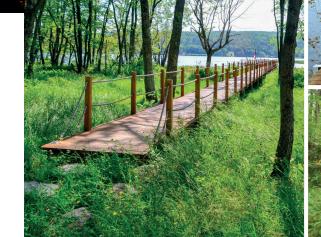

## TECHNO METAL POST SUPPORTS YOUR PROJECTS

VISIT OUR WEBSITE technometalpost.com

**FOOTBRIDGES & OVERLOOKS** 

**TECHNO METAL POST** 

### THE IDEAL FOUNDATION FOR YOUR FOOTBRIDGES & OVERLOOKS

A helical pile foundation has a clear advantage over traditional concrete structures when it comes to boardwalks, footbridges, and overlooks.

Our specialized and compact machinery is unaffected by weather conditions, can access difficult terrains with very little impact on the environment, and causes minimal noise disturbance.

The piles are certified and proven to support heavy loads, even in the most challenging soil conditions, guaranteeing a solid, strong base. The piles can be installed at almost any location, including coastlines and wetlands, and in all seasons, including winter.