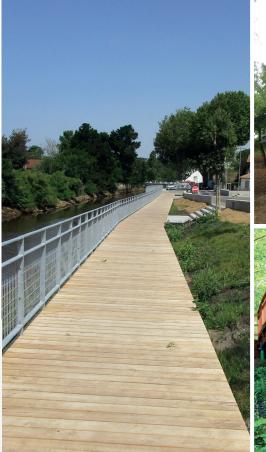

### THE IDEAL FOUNDATION FOR YOUR FOOTBRIDGES & OVERLOOKS

A helical pile foundation has a clear advantage over traditional concrete structures when it comes to boardwalks, footbridges, and overlooks.

Our specialized and compact machinery is unaffected by weather conditions, can access difficult terrains with very little impact on the environment, and causes minimal noise disturbance.

The piles are certified and proven to support heavy loads, even in the most challenging soil conditions, guaranteeing a solid, strong base. The piles can be installed at almost any location, including coastlines and wetlands, and in all seasons, including winter.