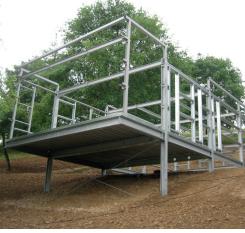

### THE IDEAL FOUNDATION FOR YOUR FOOTBRIDGES & OVERLOOKS

A helical pile foundation has a clear advantage over traditional concrete structures when it comes to boardwalks, footbridges, and overlooks.

Our specialized and compact machinery is unaffected by weather conditions, can access difficult terrains with very little impact on the environment, and causes minimal noise disturbance.

Non-polluting, rapid installation, with a minimal carbon footprint, Techno Metal Post's helical piles are also easily dismantlable.