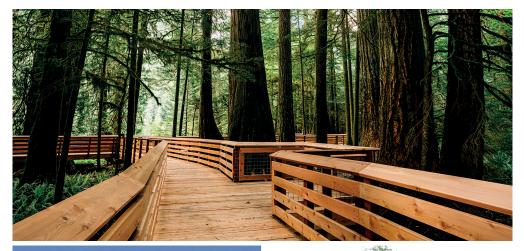

## TECHNO METAL POST SUPPORTS YOUR PROJECTS

VISIT OUR WEBSITE technometalpost.com

**FOOTBRIDGES & OVERLOOKS** 

**TECHNO METAL POST** 

### THE IDEAL FOUNDATION FOR YOUR FOOTBRIDGES & OVERLOOKS

A helical pile foundation has a clear advantage over traditional concrete structures when it comes to boardwalks, footbridges, and overlooks.

Our specialized and compact machinery is unaffected by weather conditions, can access difficult terrains with very little impact on the environment, and causes minimal noise disturbance.