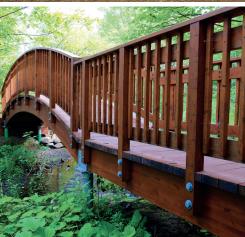

### THE IDEAL FOUNDATION FOR YOUR FOOTBRIDGES & OVERLOOKS

A helical pile foundation has a clear advantage over traditional concrete structures when it comes to boardwalks, footbridges, and overlooks.

Our specialized and compact machinery is unaffected by weather conditions, can access difficult terrains with very little impact on the environment, and causes minimal noise disturbance.

The piles are certified and proven to support heavy loads, even in the most challenging soil conditions, guaranteeing a solid, strong base. The piles can be installed at almost any location, including coastlines and wetlands, and in all seasons, including winter.