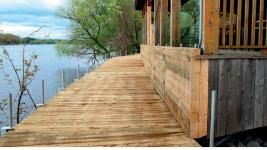

### THE IDEAL FOUNDATION FOR YOUR FOOTBRIDGES & OVERLOOKS

A helical pile foundation has a clear advantage over traditional concrete structures when it comes to boardwalks, footbridges, and overlooks.

Our specialized and compact machinery is unaffected by weather conditions, can access difficult terrains with very little impact on the environment, and causes minimal noise disturbance.

The piles are certified and proven to support heavy loads, even in the most challenging soil conditions, guaranteeing a solid, strong base. The piles can be installed at almost any location, including coastlines and wetlands, and in all seasons, including winter.