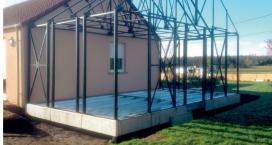

We have also designed and created a series of hydraulic machines, exclusively for the installation of helical pile foundations, eliminating the need for excavation.

If you have an existing deck foundation that requires attention, our certified installers can reinforce it by removing only a few boards, then installing the piles underneath the existing base. Using Techno Metal Post's helical piles, ensures minimal impact on your lawn and surrounding landscape.