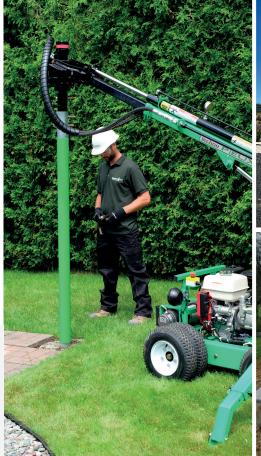

We have also designed and created a series of hydraulic machines, exclusively for the installation of helical pile foundations, eliminating the need for excavation.

If you have an existing deck foundation that requires attention, our certified installers can reinforce it by removing only a few boards, then installing the piles underneath the existing base. Using Techno Metal Post's helical piles, ensures minimal impact on your lawn and surrounding landscape.