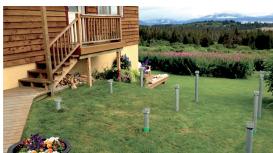

We have also designed and created a series of hydraulic machines, exclusively for the installation of helical pile foundations, eliminating the need for excavation.

If you have an existing deck foundation that requires attention, our certified installers can reinforce it by removing only a few boards, then installing the piles underneath the existing base. Using Techno Metal Post's helical piles, ensures minimal impact on your lawn and surrounding landscape.