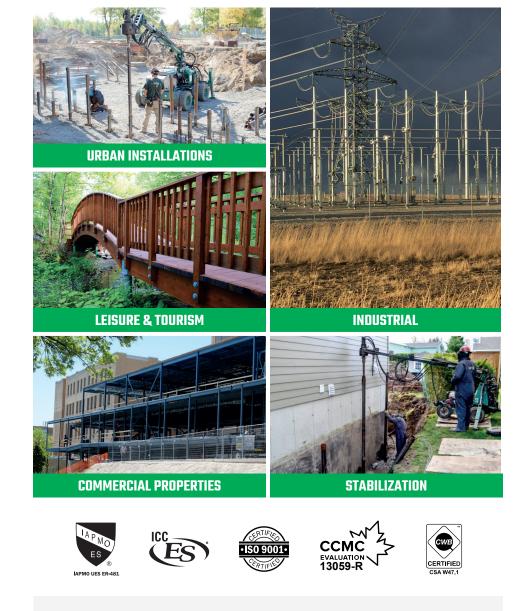

es can determine the depth that is required to ensure project stability, in real time.



#### SIMPLE & QUICK

Techno Metal Post's helical piles can be installed within a few hours. Since no excavation and/or concrete is required, you can start building as soon as the helical pile installation is completed.



#### WORLDWIDE CERTIFIED TECHNOLOGY

Our technology is certified and recognized by qualified officials in several countries. Our quality and reliability are also recognized by thousands of construction professionals and clients around the world.



## STRONG, SOLID, AND DURABLE

Our helical piles are designed according to the highest engineering and quality standards. Therefore, their ability to support heavy loads is guaranteed.







# COMMERCIAL PROJECTS DIFFERENT PROJECT TYPES