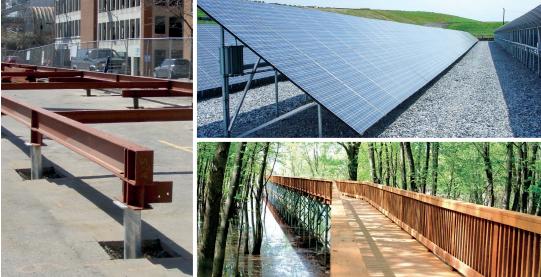

SUPPORT FOR ENGINEERING AND ARCHITECTURAL FIRMS

## **PROJECT ANALYSIS AND APPROVAL PROCESS**

Techno Metal Post's Engineering Department provides support to both engineering and architectural firms throughout the evaluation, design, and on-site implementation process. Our engineering department can also assist its clients across various sectors including residential, commercial, or industrial. Techno Metal Post's engineers are authorized to issue compliance documents, in all municipalities, where our products are available.



## ENGINEERING SERVICES

## **CLIENT BENEFITS**

- DESIGN ACCORDING TO CONSTRUCTION STANDARDS
- **V** TECHNICAL ASSISTANCE
- RISK REDUCTION

## HELICAL PILE FOUNDATIONS

## **TECHNO METAL POST SUPPORTS YOUR PROJECTS**

VISIT OUR WEBSITE technometalpost.com

## COMMERCIAL

#### TECHNO METAL POST

## THE ADVANTAGES



#### **INSTALLATION EQUIPMENT**

Our mechanical engineering team designs and manufactures specialized equipment uniquely for the installation of helical piles. The machines can determine the depth that is required to ensure project stability, in real time.



#### SIMPLE & QUICK

Techno Metal Post's helical piles can be installed within a few hours. Since no excavation and/or concrete is required, you can start building as soon as the helical pile installation is completed.